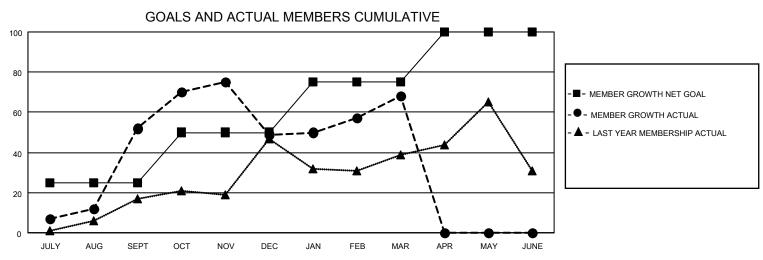

## MONTHLY MEMBERSHIP PROGRESS REPORT

LOCATION ILLINOIS District 1 A Results as of: 3/31/2023

| Clubs RESULTS FOR 2022-2023 |   |   |   | Members RESULTS FOR 2022-2023 |    |    |    |
|-----------------------------|---|---|---|-------------------------------|----|----|----|
|                             |   |   |   |                               |    |    |    |
| JULY/AUG/SEPT               | 0 | 0 | 0 | JULY/AUG/SEPT                 | 25 | 93 | 34 |
| OCT/NOV/DEC                 | 0 | 0 | 0 | OCT/NOV/DEC                   | 25 | 98 | 88 |
| JAN/FEB/MAR                 | 1 | 0 | 0 | JAN/FEB/MAR                   | 25 | 42 | 21 |
| APR/MAY/JUNE                | 0 | 0 | 0 | APR/MAY/JUNE                  | 25 | 0  | 0  |