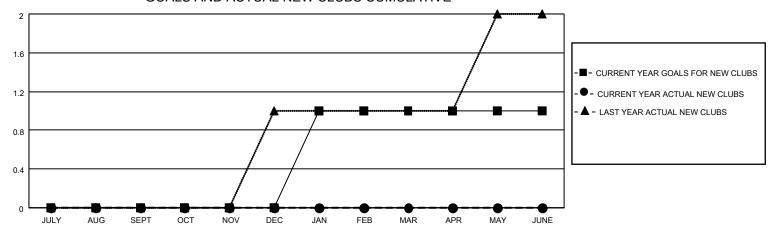

## MONTHLY MEMBERSHIP PROGRESS REPORT

LOCATION ILLINOIS District 1 A Results as of: 3/31/2023

| Clubs RESULTS FOR 2022-2023 |   |   |   | Members RESULTS FOR 2022-2023 |    |    |    |
|-----------------------------|---|---|---|-------------------------------|----|----|----|
|                             |   |   |   |                               |    |    |    |
| JULY/AUG/SEPT               | 0 | 0 | 0 | JULY/AUG/SEPT                 | 25 | 93 | 34 |
| OCT/NOV/DEC                 | 0 | 0 | 0 | OCT/NOV/DEC                   | 25 | 98 | 88 |
| JAN/FEB/MAR                 | 1 | 0 | 0 | JAN/FEB/MAR                   | 25 | 42 | 21 |
| APR/MAY/JUNE                | 0 | 0 | 0 | APR/MAY/JUNE                  | 25 | 0  | 0  |